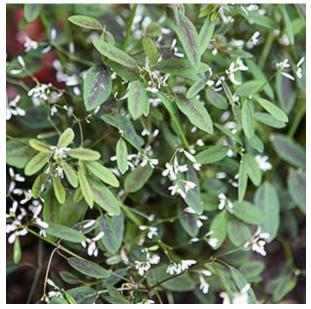

## Breathless Blush Euphorbia

The perfect filler plant for containers or airy note in beds and borders, Breathless Blush euphorbia presents purple-flushed foliage and flower-like bracts blushed with pink. We loved how easy care it was. Name: Breathless Blush *Euphorbia* Growing conditions: Full sun and moist, well-drained soil Size: To 12 inches tall and wide Grow it with: Breathless Blush has a fine texture and is a brilliant accent for bigger, bolder gerbera daisies. Source: simplybeautifulgardens.com Available from seed: No